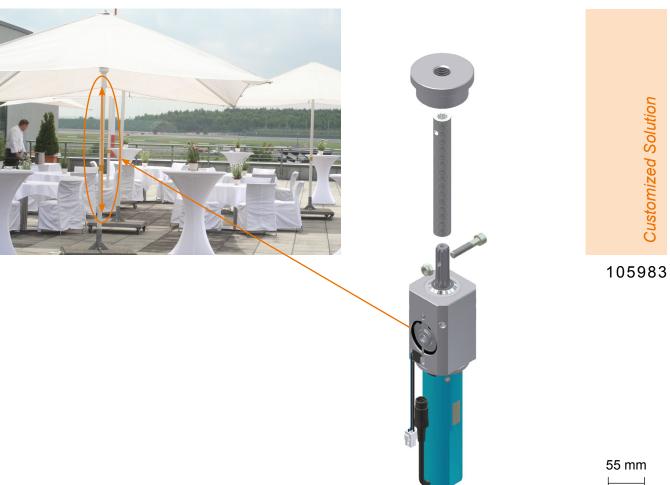

## Parasol with electric drive

Parasols in all sizes and shapes are used when you need a place in the shade to escape from the sun in summer. Large-size sunshades are particularly difficult to operate because they can only gain the necessary stability through the use of heavy and massive components.

Ketterer has developed a drive system for these parasols; this drive system completely relieves the user from manual work. An electrically driven spindle unit is integrated into the central tubing system of the screen. At the press of a button, the maintenance-free drive unit can open and close

the sunshade quickly and safely. The self-locking property fixes the screen structure safely in the open and closed state. An "emergency manual adjustment" provides additional operating comfort. When, for instance, power fails, the screen can still be opened and closed by using a crank handle in the conventional manner.